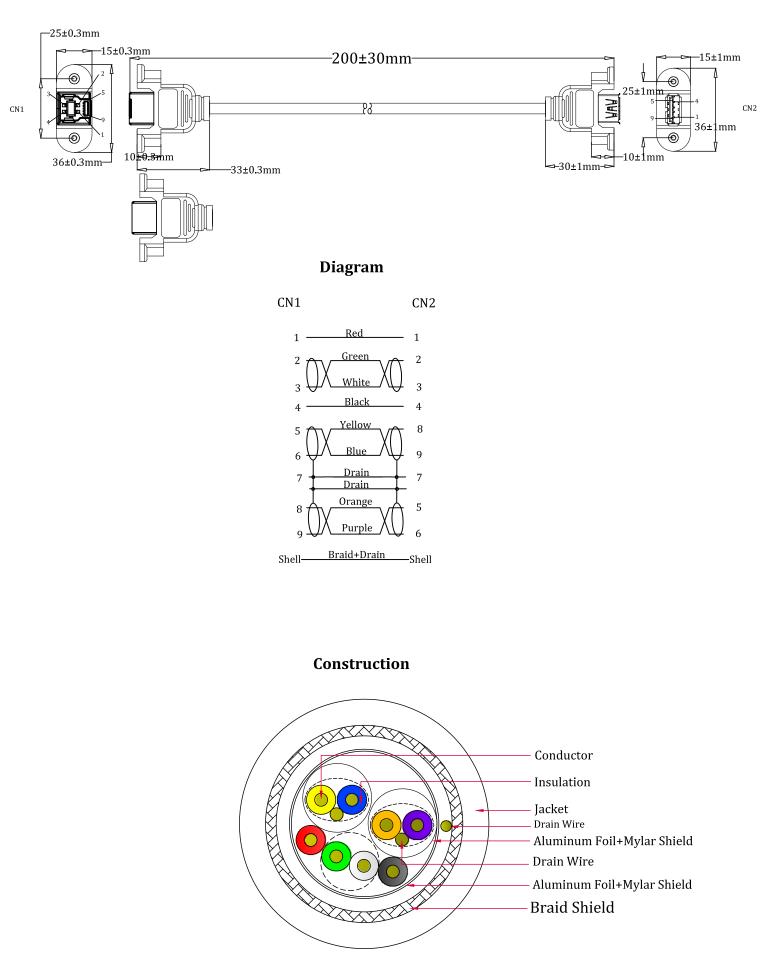

#### **Electrical Characteristics:**

Nominal Velocity of Propagation:5GbpsPropagation Delay:5.2ns/Skew:20ps/3Dielectric Strength:AC 500Insulation Resistance:10MΩ

5Gbps 5.2ns/m(Max), 26ns/cable 20ps/3.5m(max) AC 500V/1 minute 10MΩ

## Conductor 1 (2 pairs)

Conductor Type: Insulation: Color: Drain Wire: Shield: 28AWG Tinned Copper Foamed PE Blue/Yellow, Purple/Orange 28AWG Bare Copper Aluminum Foil+Mylar 100% Coverage

#### Conduct 2 (1 pair)

| Conductor Type:      | 28AWG Tinned Copper |
|----------------------|---------------------|
| Insulation:          | HDPE                |
| Color:               | White/Green         |
| Shield:              | Aluminum Foil+Mylar |
| Conduct 2 ( 2 cores) |                     |
| Conductor Type:      | 24AWG Tinned Copper |
| Insulation:          | HDPE                |
| Color:               | Red, Black          |
| Shield:              | Aluminum Foil+Mylar |

#### **Connector 1**

Connector Type: PIN Construction: Plating: Injection: USB 3.0 A Female Phosphor Copper Nickel 45P PVC

PVC

5.5±0.2mm

#### **Overall**

Drain Wire: Foil Shield:

Braided Shield: Jacket: OD:

# 28AWG Bare Copper Aluminum Foil+Mylar 100% Coverage

16/8/0.12 Aluminum Magnesium

Connector 2

| USB 3.0 B Female |
|------------------|
| Phosphor Copper  |
| Nickel           |
| 45P PVC          |
|                  |