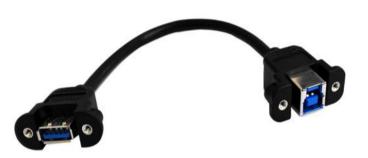

## **USB 3.0 B FEMALE TO A FEMALE PANEL MOUNT CABLE**

ITEM NO.: UMPM6102

### **USB 3.0 B FEMALE TO A FEMALE PANEL MOUNT CABLE**

## **USB 3.0 B FEMALE TO A FEMALE PANEL MOUNT CABLE**